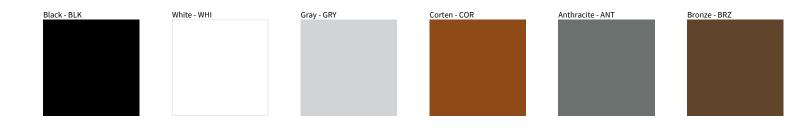

## MONACO SURFACE COLOR FINISH CHART

| PROJECT  |  |
|----------|--|
| ТҮРЕ     |  |
| NOTES    |  |
| QUANTITY |  |
| DATE     |  |

Digital: Not all screens are calibrated the same, and therefore, colors will appear differently between screens.

Physical: When texture is involved, there will be variations in color, character and tone within a product series and between product families.

Zaneen Group Inc. © 2024, T 1800-388-3382, F 416-247-9319, www.zaneen.com